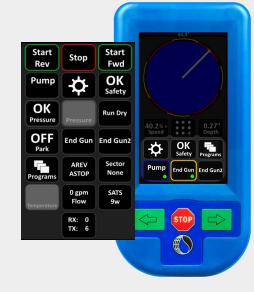

## **Features and Benefits**

**Touch Screen Display** Easy to use 4.3" full color touch screen display

### **Customizable Home Screen**

Select what controls you want visible on the home screen

### **Additional Attributes**

Access flow and pressure readings without upgrading to the Preferred Touch Screen panel

44.5° **0.27"** Depth 40.2%+ Speed • OK Safety Programs Pump End Gun End Gun2 STO

"This is a product I'm excited about. It has all the functions my growers use on a touchscreen for a fraction of the cost."