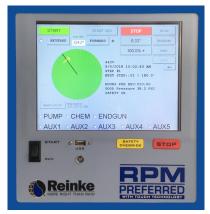

#### **AnnexPF**

The AnnexPF (Preferred) uses touch screen technology and has the largest feature set of the RPM control panel line.

AnnexAP

The AnnexAP (Advanced Plus) is cost friendly with an easy to use touch screen display.