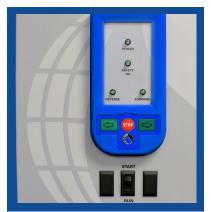

#### AnnexCT

The AnnexCT (Connect) is equipped with the remote control technology and is controlled directly from a smart device.