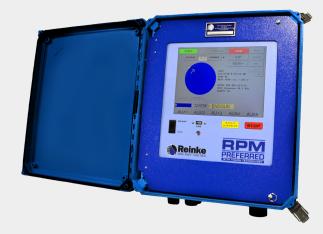

#### **AnnexPF**

The AnnexPF (Preferred) uses touch screen technology and has the largest feature set of the RPM control panel line.

AnnexAP

The AnnexAP (Advanced Plus) is cost friendly with an easy to use touch screen display.