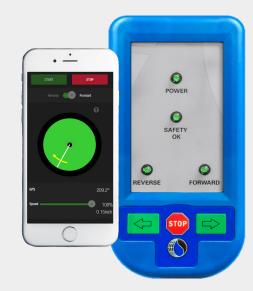

### **Flexibility**

Control with any smart device or utilize basic controls on the panel

#### **Remote Access**

Monitor and control pivot without being at the panel