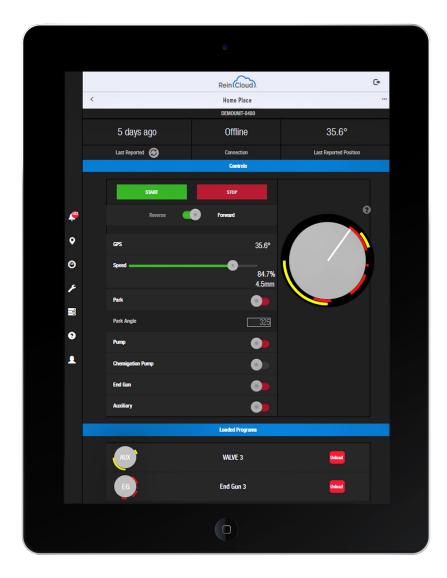

# ReinCloud-Ready®

#### **Remote Access**

Monitor and control pivot without being at the panel

#### **Increase Efficiencies**

Manage multiple systems from one dashboard